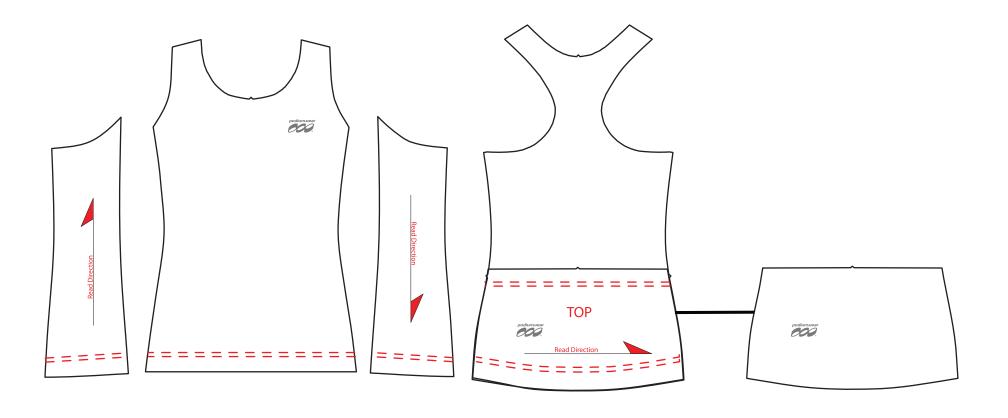

## PATTERN TEMPLATE

## **WOMEN'S SILVER BIKE TANK WITHOUT BRA - B142**

## THINGS TO KEEP IN MIND:

- All fonts must be flattened or sent with your design.
- Please avoid designing across seams as art elements will not match up.
- Our Podiumwear logos must remain on all garments.
- All logos and design elements must be vectors. If any element is not a vector it will have to be evaluated by one of our designers and could delay your order.
- Adding sponsor logos AFTER submitting your artwork will delay your order.
- We print using RGB values; if you have a pantone we will do our best to match it, but this could delay your order.