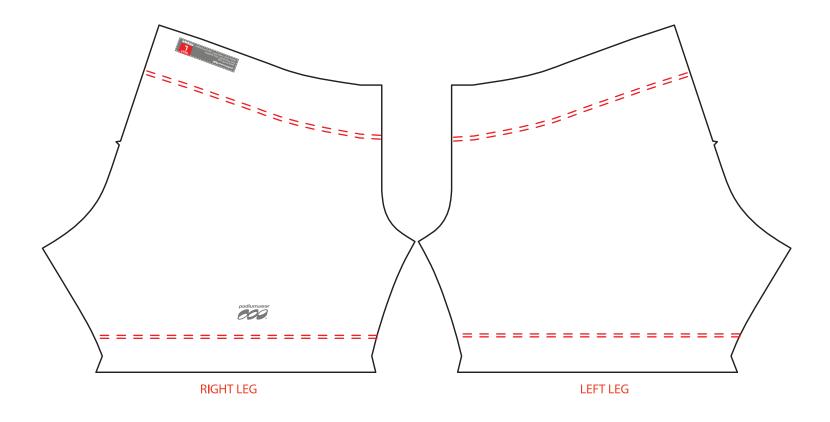

## PATTERN TEMPLATE

## **MEN'S COMPRESSION SHORTS - R118**

## THINGS TO KEEP IN MIND:

- All fonts must be flattened or sent with your design.
- Please avoid designing across seams as art elements will not match up.
- Our Podiumwear logos must remain on all garments.
- All logos and design elements must be vectors. If any element is not a vector it will have to be evaluated by one of our designers and could delay your order.
- Adding sponsor logos AFTER submitting your artwork will delay your order.
- We print using RGB values; if you have a pantone we will do our best to match it, but this could delay your order.