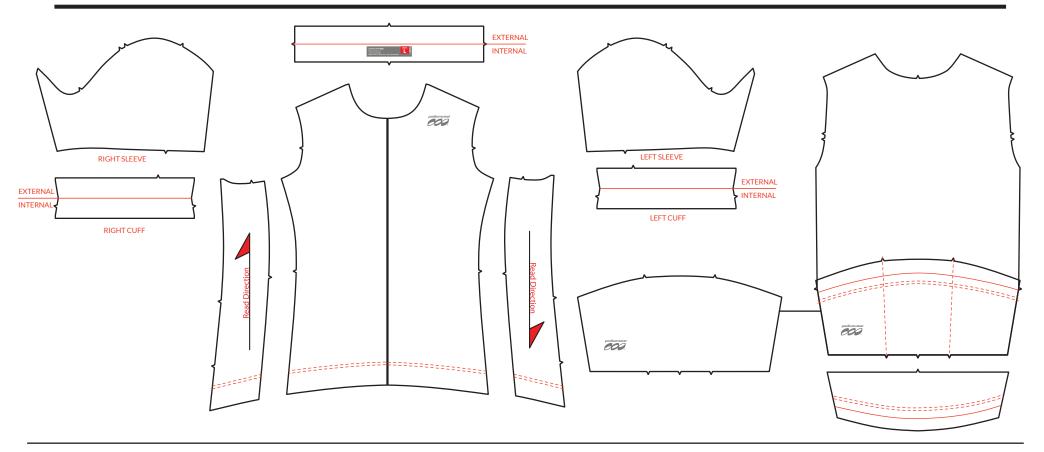

## PATTERN TEMPLATE

## **MEN'S SILVER JERSEY - B201F**



## **ZIPPER COLOR OPTIONS:**



## THINGS TO KEEP IN MIND:

- All fonts must be flattened or sent with your design.
- Please avoid designing across seams as art elements will not match up.
- Our Podiumwear logos must remain on all garments.
- All logos and design elements must be vectors. If any element is not a vector it will have to be evaluated by one of our designers and could delay your order.
- Adding sponsor logos AFTER submitting your artwork will delay your order.
- We print using RGB values; if you have a pantone we will do our best to match it, but this could delay your order.