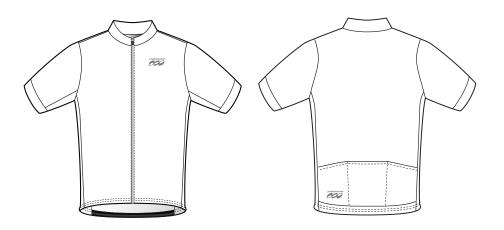

## PATTERN TEMPLATE

## **MEN'S SILVER JERSEY - B201F**



## **ZIPPER COLOR OPTIONS:**



## THINGS TO KEEP IN MIND:

- All fonts must be flattened or sent with your design.
- Please avoid designing across seams as art elements will not match up.
- Our Podiumwear logos must remain on all garments.
- All logos and design elements must be vectors. If any element is not a vector it will have to be evaluated by one of our designers and could delay your order.
- Adding sponsor logos AFTER submitting your artwork will delay your order.
- We print using RGB values; if you have a pantone we will do our best to match it, but this could delay your order.