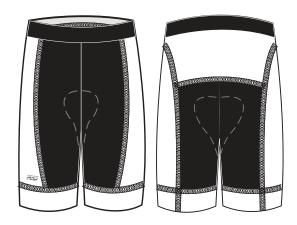

## PATTERN TEMPLATE

## **WOMEN'S SILVER BIKE SHORT - B462**



## **THREAD COLOR OPTIONS:**



## THINGS TO KEEP IN MIND:

- All fonts must be flattened or sent with your design.
- Please avoid designing across seams as art elements will not match up.
- Our Podiumwear logos must remain on all garments.
- All logos and design elements must be vectors. If any element is not a vector it will have to be evaluated by one of our designers and could delay your order.
- Adding sponsor logos AFTER submitting your artwork will delay your order.
- We print using RGB values; if you have a pantone we will do our best to match it, but this could delay your order.