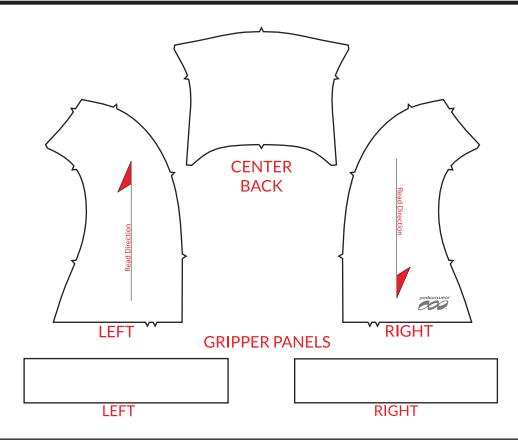

## PATTERN TEMPLATE

## **WOMEN'S SILVER BIKE SHORT - B462**



## **THREAD COLOR OPTIONS:**



## THINGS TO KEEP IN MIND:

- All fonts must be flattened or sent with your design.
- Please avoid designing across seams as art elements will not match up.
- Our Podiumwear logos must remain on all garments.
- All logos and design elements must be vectors. If any element is not a vector it will have to be evaluated by one of our designers and could delay your order.
- Adding sponsor logos AFTER submitting your artwork will delay your order.
- We print using RGB values; if you have a pantone we will do our best to match it, but this could delay your order.