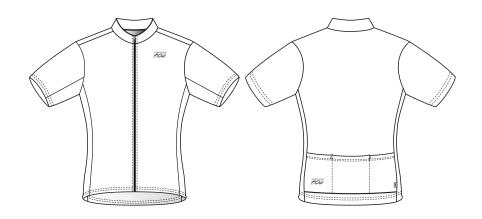

## PATTERN TEMPLATE

## WOMEN'S BRONZE JERSEY - B425F



## **ZIPPER COLOR OPTIONS:**



## THINGS TO KEEP IN MIND:

- All fonts must be flattened or sent with your design.
- Please avoid designing across seams as art elements will not match up.
- Our Podiumwear logos must remain on all garments.
- All logos and design elements must be vectors. If any element is not a vector it will have to be evaluated by one of our designers and could delay your order.
- Adding sponsor logos AFTER submitting your artwork will delay your order.
- We print using RGB values; if you have a pantone we will do our best to match it, but this could delay your order.



A NOTE ABOUT TRADEMARKED COPYWRITTEN MATERIAL: It is illegal to use other peoples' material without permission. Please do not design with trademarked art unless you have written permission to use it.