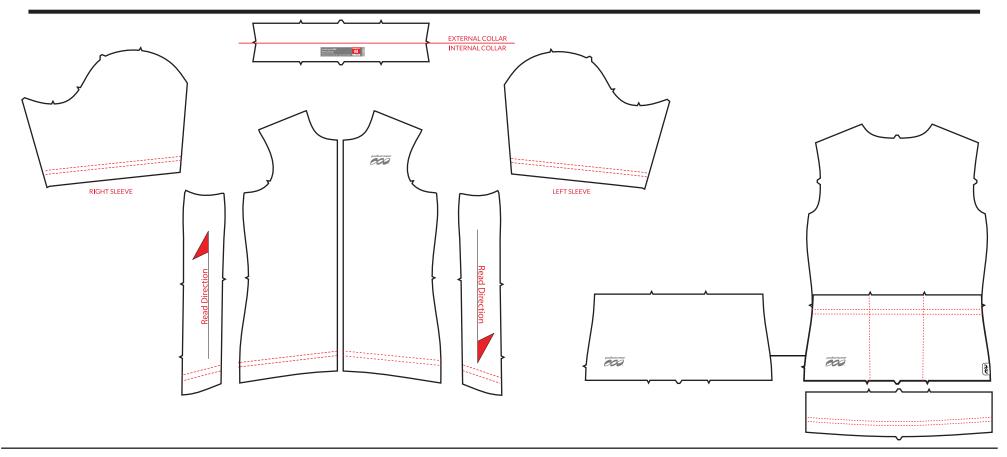

## PATTERN TEMPLATE

## WOMEN'S BRONZE JERSEY - B425F



## **ZIPPER COLOR OPTIONS:**



## THINGS TO KEEP IN MIND:

- All fonts must be flattened or sent with your design.
- Please avoid designing across seams as art elements will not match up.
- Our Podiumwear logos must remain on all garments.
- All logos and design elements must be vectors. If any element is not a vector it will have to be evaluated by one of our designers and could delay your order.
- Adding sponsor logos AFTER submitting your artwork will delay your order.
- We print using RGB values; if you have a pantone we will do our best to match it, but this could delay your order.



A NOTE ABOUT TRADEMARKED COPYWRITTEN MATERIAL: It is illegal to use other peoples' material without permission. Please do not design with trademarked art unless you have written permission to use it. Podiumwear Custom Sports Apparel is not responsible for obtaining permission to use trademarked logos.