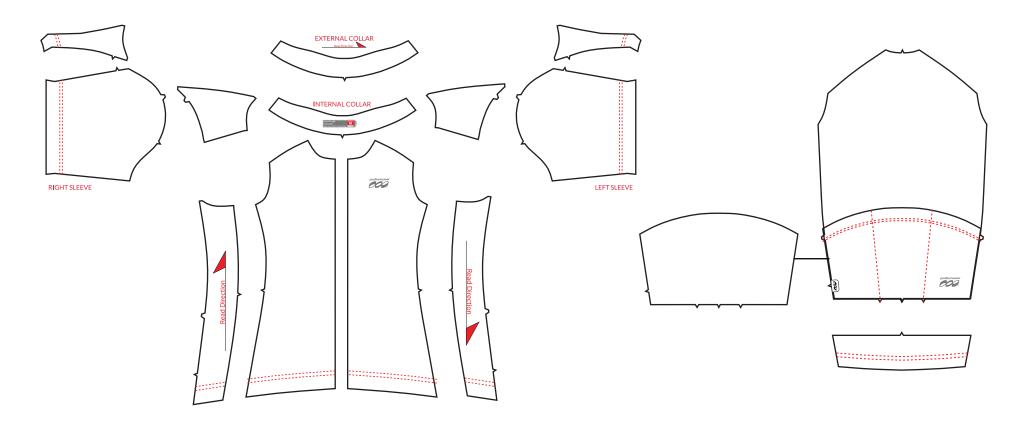

# PATTERN TEMPLATE

## WOMEN'S GOLD JERSEY - B432

#### THINGS TO KEEP IN MIND:

- All fonts must be flattened or sent with your design.
- Please avoid designing across seams as art elements will not match up.
- Our Podiumwear logos must remain on all garments.
- All logos and design elements must be vectors. If any element is not a vector it will have to be evaluated by one of our designers and could delay your order.
- Adding sponsor logos AFTER submitting your artwork will delay your order.
- We print using RGB values; if you have a pantone we will do our best to match it, but this could delay your order.