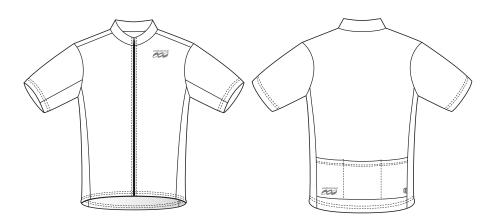

## PATTERN TEMPLATE

## **MEN'S BRONZE JERSEY - B424F**



## **ZIPPER COLOR OPTIONS:**



## THINGS TO KEEP IN MIND:

- All fonts must be flattened or sent with your design.
- Please avoid designing across seams as art elements will not match up.
- Our Podiumwear logos must remain on all garments.
- All logos and design elements must be vectors. If any element is not a vector it will have to be evaluated by one of our designers and could delay your order.
- Adding sponsor logos AFTER submitting your artwork will delay your order.
- We print using RGB values; if you have a pantone we will do our best to match it, but this could delay your order.