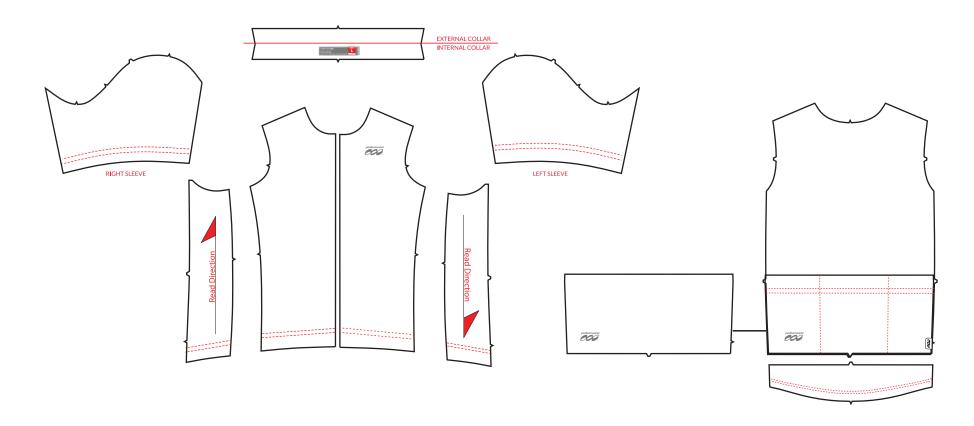

## PATTERN TEMPLATE

## **MEN'S BRONZE JERSEY - B424F**



## **ZIPPER COLOR OPTIONS:**



## THINGS TO KEEP IN MIND:

- All fonts must be flattened or sent with your design.
- Please avoid designing across seams as art elements will not match up.
- Our Podiumwear logos must remain on all garments.
- All logos and design elements must be vectors. If any element is not a vector it will have to be evaluated by one of our designers and could delay your order.
- Adding sponsor logos AFTER submitting your artwork will delay your order.
- We print using RGB values; if you have a pantone we will do our best to match it, but this could delay your order.