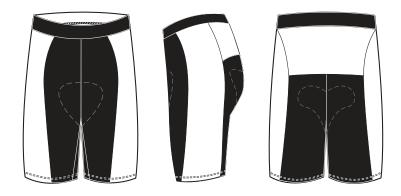

## PATTERN TEMPLATE

## **WOMEN'S BRONZE BIKE SHORT - B406**



## **THREAD COLOR OPTIONS:**



## THINGS TO KEEP IN MIND:

- All fonts must be flattened or sent with your design.
- Please avoid designing across seams as art elements will not match up.
- Our Podiumwear logos must remain on all garments.
- All logos and design elements must be vectors. If any element is not a vector it will have to be evaluated by one of our designers and could delay your order.
- Adding sponsor logos AFTER submitting your artwork will delay your order.
- We print using RGB values; if you have a pantone we will do our best to match it, but this could delay your order.