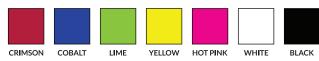

## PATTERN TEMPLATE

## **WOMEN'S BRONZE BIKE SHORT - B406**



## **THREAD COLOR OPTIONS:**



## THINGS TO KEEP IN MIND:

- All fonts must be flattened or sent with your design.
- Please avoid designing across seams as art elements will not match up.
- Our Podiumwear logos must remain on all garments.
- All logos and design elements must be vectors. If any element is not a vector it will have to be evaluated by one of our designers and could delay your order.
- Adding sponsor logos AFTER submitting your artwork will delay your order.
- We print using RGB values; if you have a pantone we will do our best to match it, but this could delay your order.