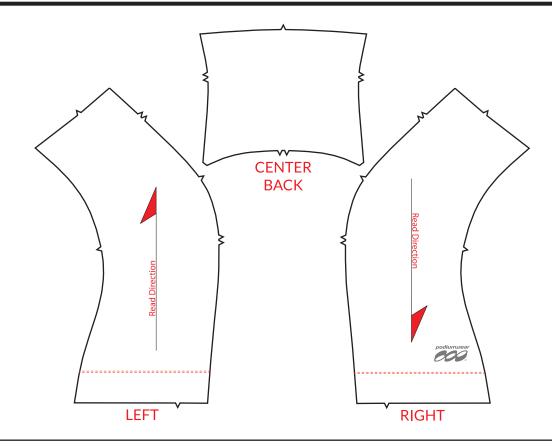

## PATTERN TEMPLATE

## **WOMEN'S BRONZE BIKE SHORT - B406**



## **THREAD COLOR OPTIONS:**



## THINGS TO KEEP IN MIND:

- All fonts must be flattened or sent with your design.
- Please avoid designing across seams as art elements will not match up.
- Our Podiumwear logos must remain on all garments.
- All logos and design elements must be vectors. If any element is not a vector it will have to be evaluated by one of our designers and could delay your order.
- Adding sponsor logos AFTER submitting your artwork will delay your order.
- We print using RGB values; if you have a pantone we will do our best to match it, but this could delay your order.