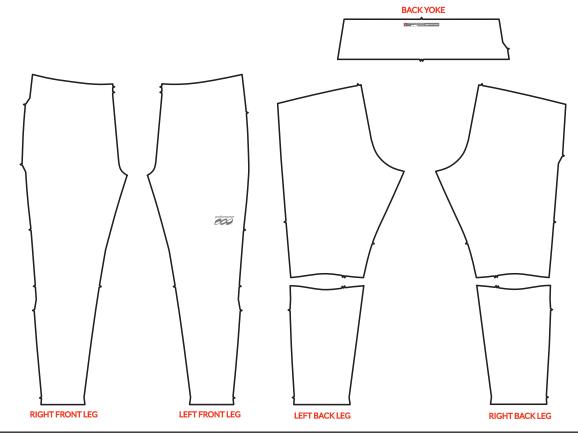

## PATTERN TEMPLATE

## **SOCCER TRAINING PANT - S111**



## THINGS TO KEEP IN MIND:

- All fonts must be flattened or sent with your design.
- Please avoid designing across seams as art elements will not match up.
- Our Podiumwear logos must remain on all garments.
- All logos and design elements must be vectors. If any element is not a vector it will have to be evaluated by one of our designers and could delay your order.
- Adding sponsor logos AFTER submitting your artwork will delay your order.
- We print using RGB values; if you have a pantone we will do our best to match it, but this could delay your order.