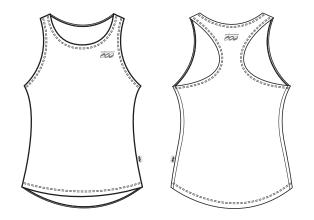

## PATTERN TEMPLATE

WOMEN'S LIGHTWEIGHT SINGLET - R226



## THINGS TO KEEP IN MIND:

- All fonts must be flattened or sent with your design.
- Please avoid designing across seams as art elements will not match up.
- Our Podiumwear logos must remain on all garments.
- All logos and design elements must be vectors. If any element is not a vector it will have to be evaluated by one of our designers and could delay your order.
- Adding sponsor logos AFTER submitting your artwork will delay your order.
- We print using RGB values; if you have a pantone we will do our best to match it, but this could delay your order.

FRONT





## **INTERNAL SIZE LABEL**



A NOTE ABOUT TRADEMARKED COPYWRITTEN MATERIAL: It is illegal to use other peoples' material without permission. Please do not design with trademarked art unless you have written permission to u