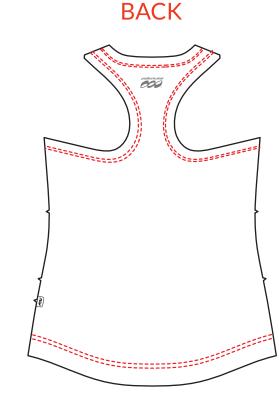

## PATTERN TEMPLATE

WOMEN'S LIGHTWEIGHT SINGLET - R226



## THINGS TO KEEP IN MIND:

- All fonts must be flattened or sent with your design.
- Please avoid designing across seams as art elements will not match up.
- Our Podiumwear logos must remain on all garments.
- All logos and design elements must be vectors. If any element is not a vector it will have to be evaluated by one of our designers and could delay your order.
- Adding sponsor logos AFTER submitting your artwork will delay your order.
- We print using RGB values; if you have a pantone we will do our best to match it, but this could delay your order.

FRONT





## **INTERNAL SIZE LABEL**



A NOTE ABOUT TRADEMARKED COPYWRITTEN MATERIAL: It is illegal to use other peoples' material without permission. Please do not design with trademarked art unless you have written permission to use it. Podiumwear Custom Sports Apparel is not responsible for obtaining permission to use trademarked logos.