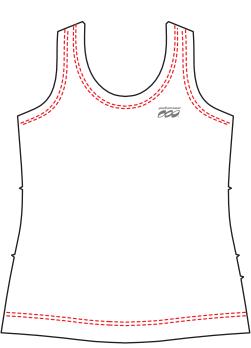

## PATTERN TEMPLATE

WOMEN'S LIGHTWEIGHT SINGLET - R226



## THINGS TO KEEP IN MIND:

- All fonts must be flattened or sent with your design.
- Please avoid designing across seams as art elements will not match up.
- Our Podiumwear logos must remain on all garments.
- All logos and design elements must be vectors. If any element is not a vector it will have to be evaluated by one of our designers and could delay your order.
- Adding sponsor logos AFTER submitting your artwork will delay your order.
- We print using RGB values; if you have a pantone we will do our best to match it, but this could delay your order.

FRONT





## **INTERNAL SIZE LABEL**



A NOTE ABOUT TRADEMARKED COPYWRITTEN MATERIAL: It is illegal to use other peoples' material without permission. Please do not design with trademarked art unless you have written permission to use it. Podiumwear Custom Sports Apparel is not responsible for obtaining permission to use trademarked logos.