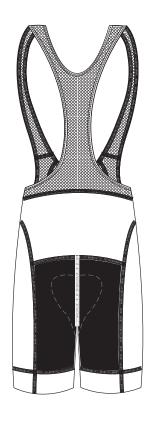

## PATTERN TEMPLATE

WOMEN'S SILVER BIB SHORTS - B446

## THREAD COLOR OPTIONS:

Note: The thread color on black panels will always be black. Colored thread will be used on the seams adjacent to the sublimated panels only.









## THINGS TO KEEP IN MIND:

- Please flatten fonts, or you can email fonts to your Podiumwear Designer.
- It's best to avoid designing across seams as art elements will not match up.
- Our Podiumwear logos must remain on all garments.
- All logos and elements should be vectors. If any element is not vector it will need to be evaluated by one of our designers, and could delay your order.
- We print using RGB values; if you have a Pantone we will do our best to match it, but this could delay your order.