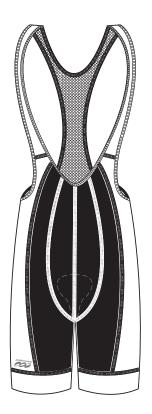

## PATTERN TEMPLATE

WOMEN'S SILVER BIB SHORTS - B446

## THREAD COLOR OPTIONS:

Note: The thread color on black panels will always be black. Colored thread will be used on the seams adjacent to the sublimated panels only.









## THINGS TO KEEP IN MIND:

- Please flatten fonts, or you can email fonts to your Podiumwear Designer.
- It's best to avoid designing across seams as art elements will not match up.
- Our Podiumwear logos must remain on all garments.
- All logos and elements should be vectors. If any element is not vector it will need to be evaluated by one of our designers, and could delay your order.
- We print using RGB values; if you have a Pantone we will do our best to match it, but this could delay your order.