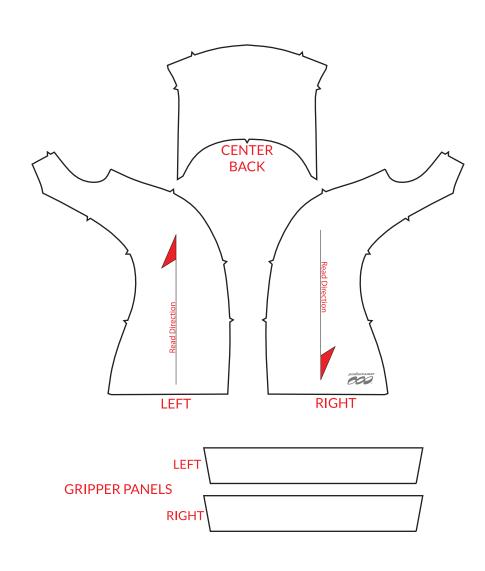

## PATTERN TEMPLATE

WOMEN'S SILVER BIB SHORTS - B446

## THINGS TO KEEP IN MIND:

- Please flatten fonts, or you can email fonts to your Podiumwear Designer.
- It's best to avoid designing across seams as art elements will not match up.
- Our Podiumwear logos must remain on all garments.
- All logos and elements should be vectors. If any element is not vector it will need to be evaluated by one of our designers, and could delay your order.
- We print using RGB values; if you have a Pantone we will do our best to match it, but this could delay your order.