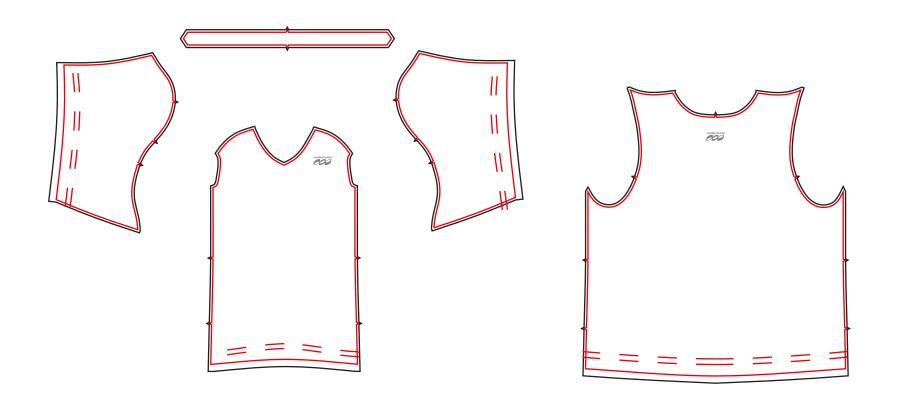

## PATTERN TEMPLATE

WOMEN'S LOOSE FIT SHORT SLEEVE MTB JERSEY

## THINGS TO KEEP IN MIND:

- All fonts must be flattened or sent with your design.
- Please avoid designing across seams as art elements will not match up.
- Our Podiumwear logos must remain on all garments.
- All logos and design elements must be vectors. If any element is not a vector it will have to be evaluated by one of our designers and could delay your order.
- We print using RGB values; if you have a pantone we will do our best to match it, but this could delay your order.