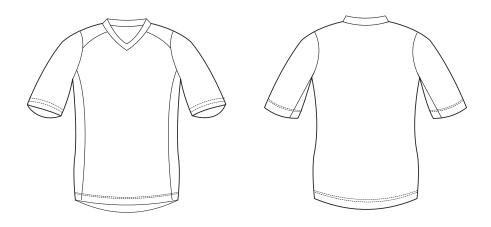

## PATTERN TEMPLATE

WOMEN'S LOOSE FIT SHORT SLEEVE MTB JERSEY



## THINGS TO KEEP IN MIND:

- All fonts must be flattened or sent with your design.
- Please avoid designing across seams as art elements will not match up.
- Our Podiumwear logos must remain on all garments.
- All logos and design elements must be vectors. If any element is not a vector it will have to be evaluated by one of our designers and could delay your order.
- We print using RGB values; if you have a pantone we will do our best to match it, but this could delay your order.



A NOTE ABOUT TRADEMARKED COPYWRITTEN MATERIAL: It is illegal to use other peoples' material without permission. Please do not design with trademarked art unless you have written permission to use it. Podiumwear Custom Sports Apparel is not responsible for obtaining permission to use trademarked logos.