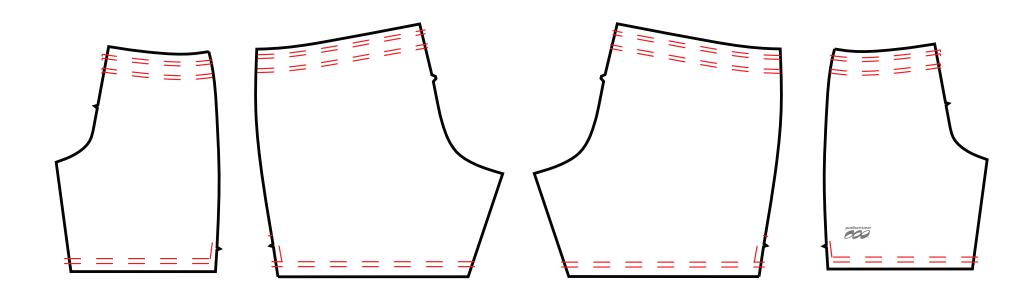

## THINGS TO KEEP IN MIND:

- Fonts should be flattened or sent with your design.
- Avoid designing across seams as art elements will not match up.
- Our Podiumwear logos need to remain on all garments.
- Logos and design elements should be in vector format. If any element isn't a vector it can be evaluated by one of our designers, this could delay your order.
- We print using RGB values; if you have a Pantone we will do our best to match it, this could delay your order.
- Feel free to contact your design or Podiumwear representative with questions on any of the above.