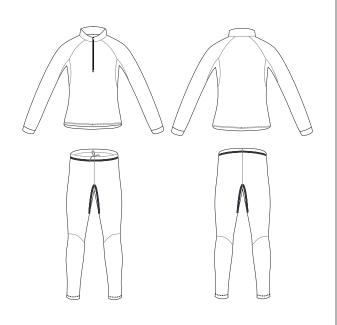

podiumwear

N152: Women Silver Race Suit - Top

NI53: Women Silver Race Suit - Bottom

## FABRIC DETAILS: LILLEHAMMER SILVER

Our Lillehammer Silver fabric is a highly elastic tricot knit that offers superior moisture wicking and ultra fast dry times. Engineered in Europe for elite athletes, this textile allows you to perform at your peak.

## **GARMENT DETAILS:**

Women's Specific Fit

YKK 7.5" Zipper with Semi-Auto Locking Pull

Contoured Raglan Sleeve Construction

Under Arm Gussets for a Superior Fit

1.5" Elastic with Drawcord at Waist

Form Fit