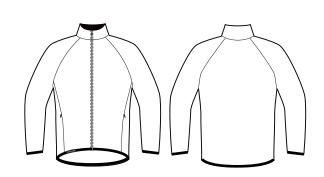

N215: Child Jacket

## **GARMENT DETAILS:**

YKK Coil Zipper with Podiumwear Ergonomic Pull

Mesh Lined

Zippered Hip Pockets

Contoured Raglan Sleeve Constrction

Fleece Lined Internal Collar

Semi-Form Fit

Fully Customizable